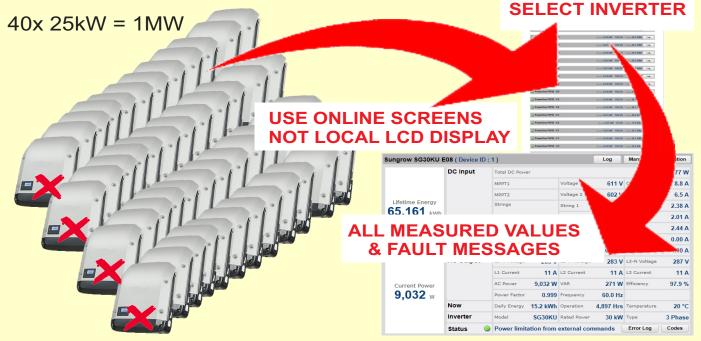

Instead of using tedious LCD inverter displays, click to view all equipment values during commissioning for faster setup, troubleshooting and signoff.

## **Reduce Commissioning Time for Faster Project Completion**

- Click to view all equipment values
  - **Diagnostic Analyzer tools**
- Daily progress photos

- Download manuals, drawings, layouts
- Print reports for sign off records
- Performance actual to forecast output